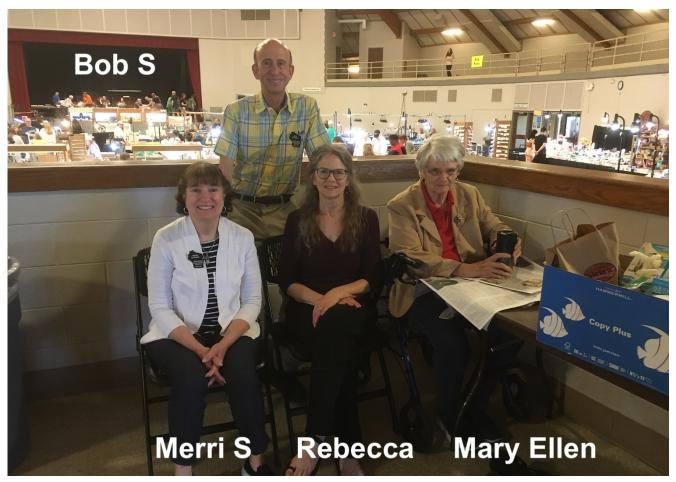

See below for photos from our 2024 Rock and Gem Show.

Waukesha Expo Center/Photo by Darin Dubinsky

CURRENT AND PREVIOUS SHOW LEADS (Thank you Paul S!)
Photo by SR Robinson

THE JUNIOR ROCKHOUNDS TEAM.
Photo by SR Robinson